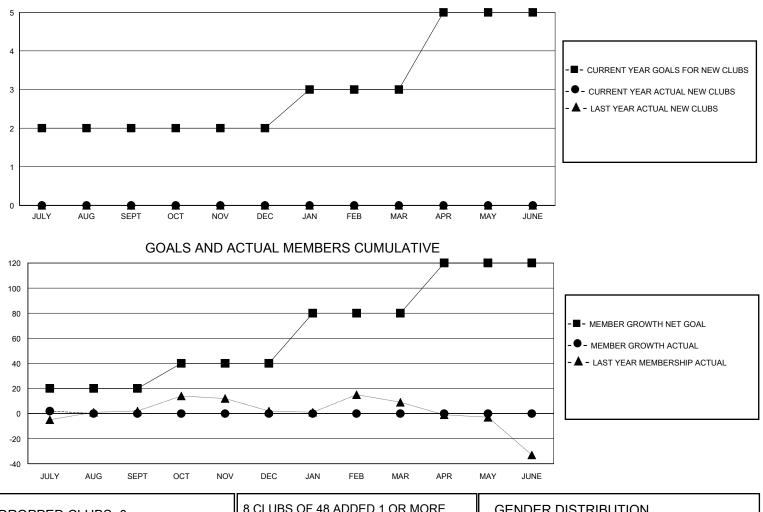

## MONTHLY MEMBERSHIP PROGRESS REPORT

District 4 C2

Results as of: 7/31/2024

|                         | 024-2025  |                       |               |                        | nbers                   |                                                    |  |  |  |  |
|-------------------------|-----------|-----------------------|---------------|------------------------|-------------------------|----------------------------------------------------|--|--|--|--|
|                         | 024-2025  |                       |               |                        |                         |                                                    |  |  |  |  |
| QUARTER NEW CLUB GOAL N |           | RESULTS FOR 2024-2025 |               |                        |                         | RESULTS FOR 2024-2025                              |  |  |  |  |
|                         | IEW CLUBS | DROPPED CLUBS         | QUARTER MEME  | BER GROWTH NET<br>GOAL | MEMBER GROWTH<br>ACTUAL | DROPPED<br>MEMBERS ACTUAL<br>(including transfers) |  |  |  |  |
| JULY/AUG/SEPT 2         | 0         | 0                     | JULY/AUG/SEPT | 20                     | 31                      | 27                                                 |  |  |  |  |
| OCT/NOV/DEC 0           | 0         | 0                     | OCT/NOV/DEC   | 20                     | 0                       | 0                                                  |  |  |  |  |
| JAN/FEB/MAR 1           | 0         | 0                     | JAN/FEB/MAR   | 40                     | 0                       | 0                                                  |  |  |  |  |
| APR/MAY/JUNE 2          | 0         | 0                     | APR/MAY/JUNE  | 40                     | 0                       | 0                                                  |  |  |  |  |